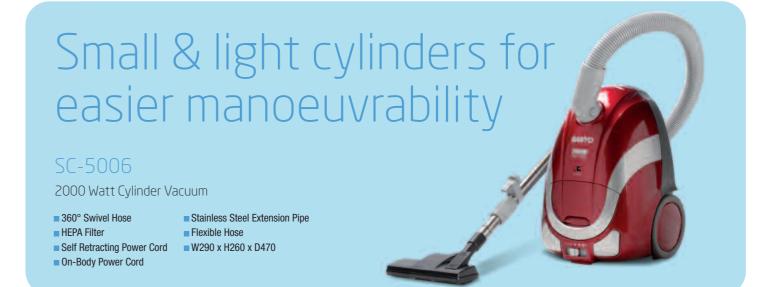

### SC-A601

2000 Watt Bagless Cylinder Vacuum

- 360° Swivel Hose
- HEPA Filter
- On-Body Variable Power Control
- Self-retracting Power Cord
- Stainless Steel Extension Pipe
- Dust Capacity: 2.2 Litres
- W270 x H240 x D350

Floor Tool

■ Flexible Hose

■ Crevice Tool

■ Metal Extension Pipe

■ Round Cleaning Brush

■ W256 x H465 x D234

■ Washable Filter

Dust Indicator